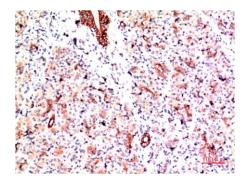

Immunohistochemical analysis of paraffin-embedded Human Pancreas

Tissue using PI3K p85(TDY777) Rabbit pAb diluted at 1:200.

Applications: WB-Western blot IHC-Immunochemistry IF-Immunofluorescence IP-Immunoprecipitation ChIP-Chormatin Immunoprecipitation Reactivity: H-Human R-Rat M-Mouse Mk-Monkey Dg-Dog Ch-Chicken Hm-Hamster Rb-Rabbit Sh-Sheep Pg-Pig Z-Zebrafish