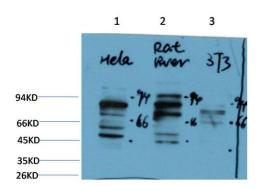

Western blot analysis of 1) Hela Cell Lysate, 2) Rat Liver Tissue Lysate, 3) 3T3 Cell Lysate using PI3K p85 (TDY777) Rabbit pAb diluted at 1:2000.

Immunohistochemical analysis of paraffin-embedded Human Brain Tissue using PI3K p85(TDY777) Rabbit pAb diluted at 1:200.