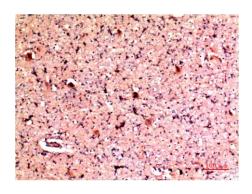

Western blot analysis of 1) Hela Cell Lysate, 2) Rat Liver Tissue Lysate, 3) 3T3 Cell Lysate using PI3K p85 (TDY777) Rabbit pAb diluted at 1:2000.

Immunohistochemical analysis of paraffin-embedded Human Brain Tissue using PI3K p85(TDY777) Rabbit pAb diluted at 1:200.