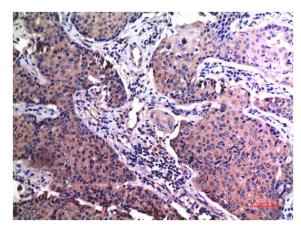

Immunohistochemical analysis of paraffin-embedded Human Breast Carcinoma Tissue using MMP2 ( TDY635) Mouse mAb diluted at 1:200.