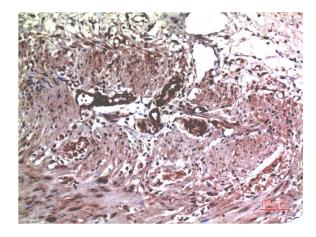

Immunohistochemical analysis of paraffin-embedded Human Breast Carcinoma Tissue using MMP2 ( TDY635) Mouse mAb diluted at 1:200.