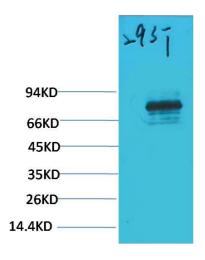

## STAT3 Rabbit Polyclonal Antibody(F246)

Catalog TDY427C TDY427F Tel: 010-82908854

Web: www.tdybio.com

Quantity 50µL 100µL Entrez-Gene ID#6774, Swiss-Prot Acc.#P40763

For research use only.

| Applications | Species Cross-Reactivity | Molecular Weight | Isotype |
|--------------|--------------------------|------------------|---------|
| WB, IHC      | Н                        | 79, 86KD         | lgG     |

Western blot analysis of 293T with STAT3 Rabbit pAb TDY427 diluted at 1:2,000.

Immunohistochemical analysis of paraffin-embedded Human Breast Carcinoma using STAT3 (TDY427) Rabbit pAb diluted at 1:500.