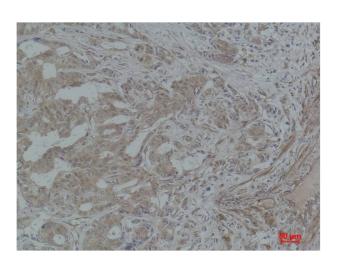

Western blot analysis of 293T with STAT3 Rabbit pAb TDY427 diluted at 1:2,000.

Immunohistochemical analysis of paraffin-embedded Human Breast Carcinoma using STAT3 (TDY427) Rabbit pAb diluted at 1:500.